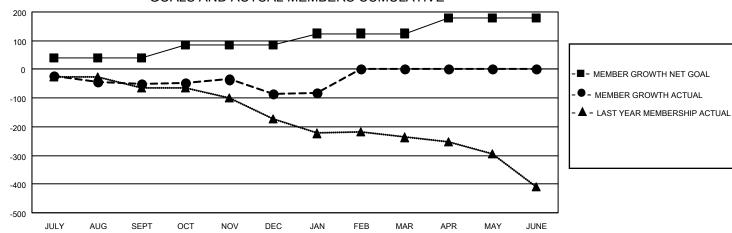

| Members               |                                        |                                                                                   |  |  |  |  |  |  |  |
|-----------------------|----------------------------------------|-----------------------------------------------------------------------------------|--|--|--|--|--|--|--|
| RESULTS FOR 2022-2023 |                                        |                                                                                   |  |  |  |  |  |  |  |
|                       |                                        |                                                                                   |  |  |  |  |  |  |  |
| GOAL                  | ACTUAL                                 | MEMBERS ACTUAL (including transfers)                                              |  |  |  |  |  |  |  |
| EPT 40                | 63                                     | 99                                                                                |  |  |  |  |  |  |  |
| C 45                  | 159                                    | 182                                                                               |  |  |  |  |  |  |  |
| ₹ 40                  | 101                                    | 93                                                                                |  |  |  |  |  |  |  |
| NE 55                 | 0                                      | 0                                                                                 |  |  |  |  |  |  |  |
|                       | MEMBER GROWTH N GOAL  EPT 40 C 45 R 40 | RESULTS FOR 2022-2023  MEMBER GROWTH NET GOAL ACTUAL  EPT 40 63 C 45 159 R 40 101 |  |  |  |  |  |  |  |

## GOALS AND ACTUAL MEMBERS CUMULATIVE

| DROPPED CLUBS: 2 |     | 110 CLUBS OF 241 ADDED 1 OR<br>MORE NEW MEMBERS | GENDER DISTRIBUTION               |                |
|------------------|-----|-------------------------------------------------|-----------------------------------|----------------|
|                  |     |                                                 | MALE                              | 3,249 (62.23%) |
|                  |     |                                                 | FEMALE                            | 1,971 (37.75%) |
| DROPPED MEMBERS  |     |                                                 | NON BINARY                        | 0 (0.00%)      |
| DECEASED         | 53  |                                                 | PREFER NOT TO ANSWER              | 1 (0.02%)      |
| CLUB CANCELLED   | 0   |                                                 | TOTAL FAMILY UNIT MEMBERS 1,03    | 1.035          |
| OTHER            | 321 | CLICK HERE FOR CUMULATIVE                       |                                   | 1,000          |
| TOTAL            | 374 | MEMBERSHIP DATA                                 | FAMILY MEMBERS PAYING HAL<br>DUES | F 532          |