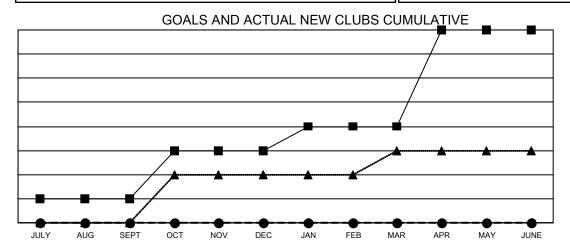

## Results as of: 1/31/2023

**LOCATION: CANADA** 

| Clubs                 |               |           |               |  |  |  |  |
|-----------------------|---------------|-----------|---------------|--|--|--|--|
| RESULTS FOR 2022-2023 |               |           |               |  |  |  |  |
| QUARTER               | NEW CLUB GOAL | NEW CLUBS | DROPPED CLUBS |  |  |  |  |
| JULY/AUG/SEPT         | 1             | 0         | 2             |  |  |  |  |
| OCT/NOV/DEC           | 2             | 0         | 0             |  |  |  |  |
| JAN/FEB/MAR           | 1             | 0         | 0             |  |  |  |  |
| APR/MAY/JUNE          | 4             | 0         | 0             |  |  |  |  |

■ - CURRENT YEAR GOALS FOR NEW CLUBS

- ■ - CURRENT YEAR ACTUAL NEW CLUBS

- ▲ - LAST YEAR ACTUAL NEW CLUBS